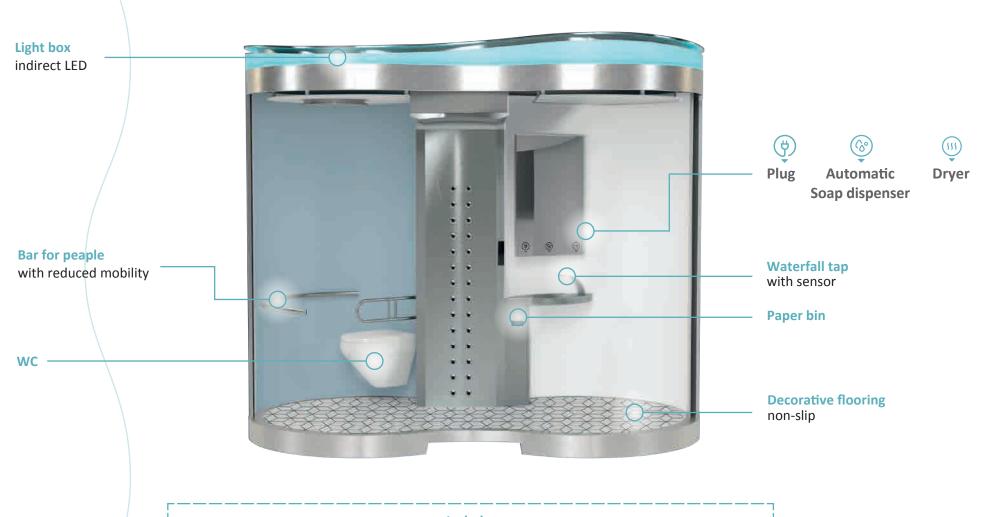

WYS® WC

WYS® WC is composed of a **comfortable lobby area** with a sink and a toilet area with WC.

Option of manual discharge or by vaccum system, with built-in tank, **no unpleasant smells**.

## Include:

Hand washing area with non-slip floor, providing a hygienic and practical area.

Waterfall tap with motion sensor, soap dispenser, hand dryer and plug.

Surround sound music in the environment.

Adapted for people with reduced mobility.

Fully combinable with acces ramp for people with reduced mobility.

**WIZ & SIC SLU** C/ De la Vena, 12 AD200 Encamp (Andorra)

contact@wys.info

www.wys.info