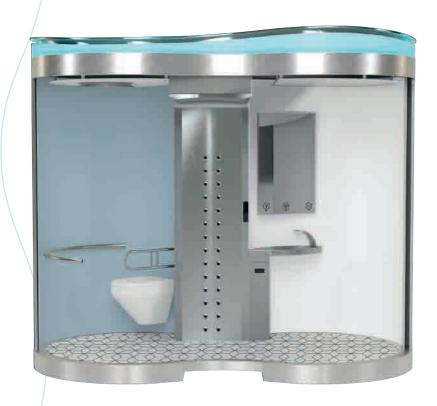

WYS® WC

WYS® WC is composed of a **comfortable lobby area** with a sink and a toilet area with WC.

Option of manual discharge or by vaccum system, with built-in tank, **no unpleasant smells**.

## Include:

Hand washing area with non-slip floor, providing a hygienic and practical area.

Waterfall tap with motion sensor, soap dispenser, hand dryer and plug.

Surround sound music in the environment.

Adapted for people with reduced mobility.

Fully combinable with acces ramp for people with reduced mobility.

**WIZ & SIC SLU** C/ De la Vena, 12 AD200 Encamp (Andorra)

contact@wys.info

www.wys.info