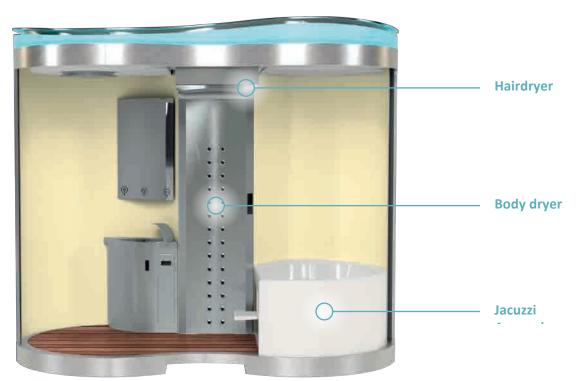

WYS® SPA

WYS® SPA Jacuzzi

Enjoy a pleasant experience in the cozy <u>area jacuzzi</u> that WYS offers you, followed by a satisfying, warm shower.

**WYS**® SPA Sauna

If you prefer, you can enjoy the experience of taking a wet sauna.