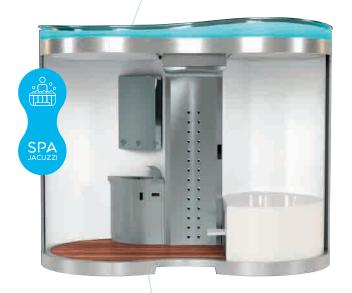

WYS® SPA

WYS® SPA Jacuzzi

Enjoy a pleasant experience in the cozy <u>area jacuzzi</u> that WYS offers you, followed by a satisfying, warm shower.

**WYS**® SPA Sauna

If you prefer, you can enjoy the experience of taking a wet sauna.