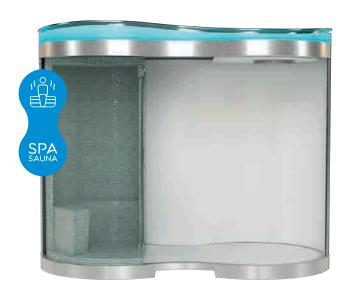

WYS® SPA

WYS® SPA Jacuzzi

Enjoy a pleasant experience in the cozy <u>area jacuzzi</u> that WYS offers you, followed by a satisfying, warm shower.

**WYS**® SPA Sauna

If you prefer, you can enjoy the experience of taking a wet sauna.