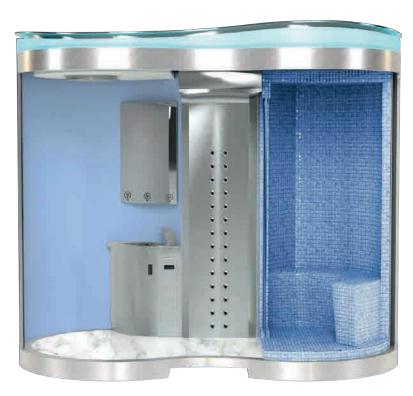

WYS® SPA

WYS® SPA Jacuzzi

Enjoy a pleasant experience in the cozy <u>area jacuzzi</u> that WYS offers you, followed by a satisfying, warm shower.

**WYS**® SPA Sauna

If you prefer, you can enjoy the experience of taking a wet sauna.

**WYS**<sup>®</sup> SPA Sauna

Or maybe you'd prefer to have a dry sauna.