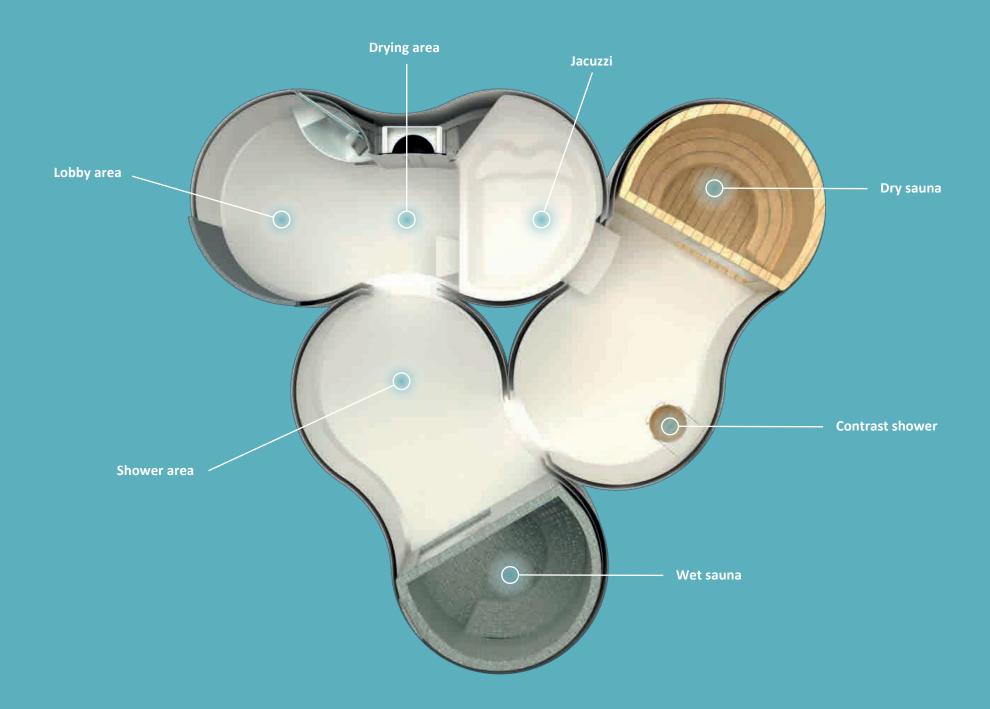

WYS® SPA

WYS® SPA Jacuzzi

Enjoy a pleasant experience in the cozy <u>area jacuzzi</u> that WYS offers you, followed by a satisfying, warm shower.

**WYS**® SPA Sauna

If you prefer, you can enjoy the experience of taking a wet sauna.

**WYS**<sup>®</sup> SPA Sauna

Or maybe you'd prefer to have a dry sauna.

## **WYS® SPA Combination**

Don't miss the **opportunity to relax** in a comfortable, quiet private area. For the more daring, who want to **enjoy a unique** and special experience. **Imagine** enjoying an **exclusive** spa circuit, creating a **space for you**, Your comfort and a momento to relax - anywhere.